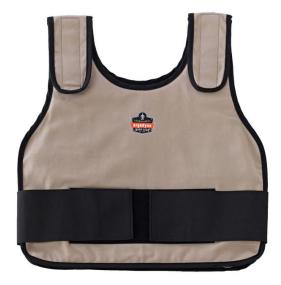

## Chill-Its 6235 Standard Phase Change Cooling Vest - Vest Only

## **FEATURES**

- FLEXIBLE FIT Adjustable hook and loop closures on both shoulders and waist
- COMFORTABLE Made out of cotton
- MORE COOLING POWER Extended vest surface area enhances cooling power
- AVAILABLE IN 2 SIZES: S/M and L/XL

| SPECIFICATIONS   |                                |
|------------------|--------------------------------|
| CLOSURE          | HOOK AND LOOP                  |
| CONSTRUCTION     | ADJUSTABLE, PADDED             |
| COOLING HOURS    | UP TO 4 HOURS                  |
| COOLING TYPE     | PHASE CHANGE                   |
| MATERIALS        | COTTON, NYLON, POLYESTER       |
| PRODUCT FEATURES | FORM FITTING, MACHINE WASHABLE |
| PRODUCT TYPE     | REPLACEMENT PART, VEST         |
| PROTECTION       | WARM TEMPERATURE PROTECTION    |
| RISK/INJURY      | HEAT STRESS                    |